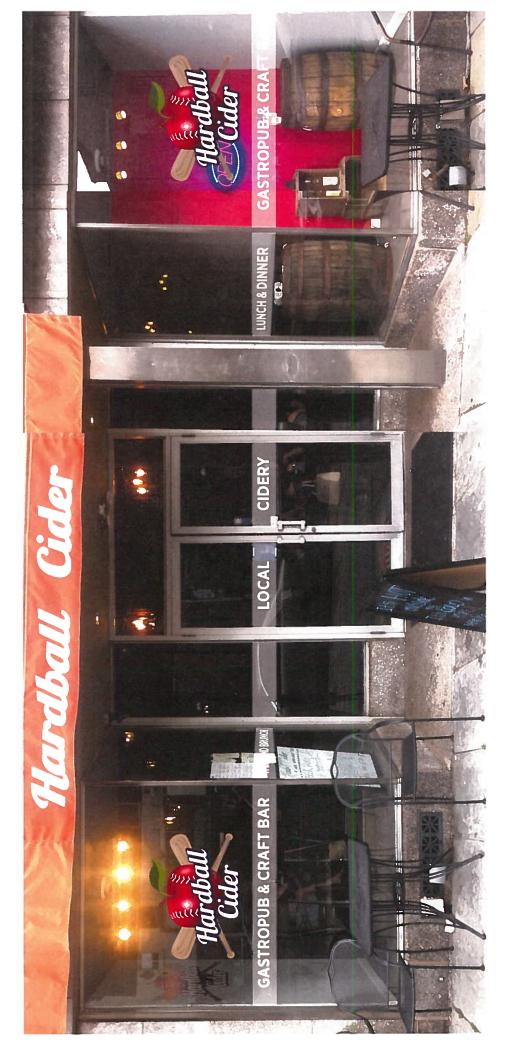

#### City of Bethlehem, Pennsylvania

|                                                                                                                                                                                                                                             | APPLICATION FOR CERT                                                                                                                                                                          | TIFICATE OF AP                                                                        | PROPRIATENES                                                                          | SS (COA)                                                      |  |  |  |
|---------------------------------------------------------------------------------------------------------------------------------------------------------------------------------------------------------------------------------------------|-----------------------------------------------------------------------------------------------------------------------------------------------------------------------------------------------|---------------------------------------------------------------------------------------|---------------------------------------------------------------------------------------|---------------------------------------------------------------|--|--|--|
| Building address                                                                                                                                                                                                                            | 553 Main Street, Bethlehem                                                                                                                                                                    | , PA 18018                                                                            |                                                                                       |                                                               |  |  |  |
| Owner of building                                                                                                                                                                                                                           | Rubel Street II LP                                                                                                                                                                            | A. Jane                                                                               | Phone                                                                                 |                                                               |  |  |  |
| Owner's email & 1                                                                                                                                                                                                                           | mailing address                                                                                                                                                                               |                                                                                       |                                                                                       | 7                                                             |  |  |  |
| Applicant Geoffr                                                                                                                                                                                                                            | ey Deen / Hardball Cider                                                                                                                                                                      | Phone:                                                                                |                                                                                       |                                                               |  |  |  |
| Applicant's email                                                                                                                                                                                                                           | & mailing address                                                                                                                                                                             |                                                                                       |                                                                                       | 2                                                             |  |  |  |
|                                                                                                                                                                                                                                             | Street and Number                                                                                                                                                                             | City                                                                                  | State                                                                                 | Zip Code                                                      |  |  |  |
| USE THE CHI                                                                                                                                                                                                                                 | <u>APPLICANT MUST ATTE</u><br>ECKLIST ON THE BACK OF                                                                                                                                          | THIS APPLICAT                                                                         |                                                                                       |                                                               |  |  |  |
| COMPLETE.  Historic & Architectural Review Board – Application form, photographs, and drawings (if necessary) must be submitted by 12:00  Noon on the last Wednesday of the month in order to be placed on the agenda for the next meeting. |                                                                                                                                                                                               |                                                                                       |                                                                                       |                                                               |  |  |  |
| South Bethlehem & Inecessary) must be subsemeeting                                                                                                                                                                                          | Mount Airy Historic Conservat<br>mitted by <u>12:00 noon</u> on the second                                                                                                                    | ion Commission -<br>d Monday of the mon                                               | Application form, ph<br>th in order to be plac                                        | otographs, and drawings (if<br>ced on the agenda for the next |  |  |  |
| 1. PHOTOGRAPH                                                                                                                                                                                                                               | S - Photographs of your building ar                                                                                                                                                           | nd neighboring build                                                                  | ings must accomp                                                                      | pany your application.                                        |  |  |  |
| 2. TYPE OF WORK                                                                                                                                                                                                                             | K PROPOSED – Check all that ap                                                                                                                                                                | ply. Please bring an                                                                  | y samples or manufac                                                                  | ctures specifications for                                     |  |  |  |
| products you will                                                                                                                                                                                                                           |                                                                                                                                                                                               |                                                                                       | •                                                                                     |                                                               |  |  |  |
| Trim and de                                                                                                                                                                                                                                 | corative woodwork                                                                                                                                                                             |                                                                                       | Skylights                                                                             |                                                               |  |  |  |
| Siding and M                                                                                                                                                                                                                                | Masonry                                                                                                                                                                                       |                                                                                       | Metal work                                                                            |                                                               |  |  |  |
| Roofing, gut                                                                                                                                                                                                                                | ter and downspout                                                                                                                                                                             |                                                                                       | Light fixtures                                                                        |                                                               |  |  |  |
| Windows, de                                                                                                                                                                                                                                 | oors, and associated hardware                                                                                                                                                                 | X_                                                                                    | Signs                                                                                 | ē                                                             |  |  |  |
| Storm windo                                                                                                                                                                                                                                 | ows and storm doors                                                                                                                                                                           |                                                                                       | Demolition                                                                            |                                                               |  |  |  |
| Shutters and                                                                                                                                                                                                                                | associated hardware                                                                                                                                                                           |                                                                                       | Other                                                                                 | _                                                             |  |  |  |
| Paint (Subm                                                                                                                                                                                                                                 | it color chips – HARB only)                                                                                                                                                                   |                                                                                       |                                                                                       |                                                               |  |  |  |
| ORIGINAL AND TE  SPECIFICATIONS  Alteration, re New addition New buildin Demolition, and site plan                                                                                                                                          | enovation, restoration (1/4 or 1/8"=  n (1/4" or 1/8"=1'0" scale drawings g or structure (1/4" or 1/8"=1'0" sc removal of building features or building, with an elevation view, is required. | 1'0" scale drawings s: elevations, floor p cale drawings: elevat lding (1/4" or 1/8"= | required IF walls or all ans, site plan) ions, floor plans, site 1'0" scale drawings: | OPPORM, AND ANY openings altered.)                            |  |  |  |
| The proposal is for                                                                                                                                                                                                                         | JECT – Describe any work checke                                                                                                                                                               |                                                                                       |                                                                                       | sheets as needed.                                             |  |  |  |
| depicted.                                                                                                                                                                                                                                   | CNATURE HILL TA                                                                                                                                                                               | <u> </u>                                                                              | 1                                                                                     | 02/20/2049                                                    |  |  |  |